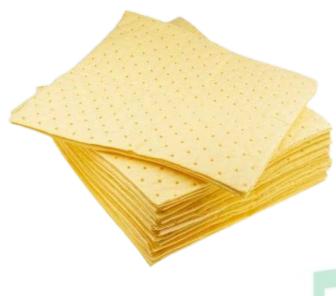

## CHEMICAL ABSORBENT PADS

DMRPADC

ABSORBENCY: 10-15 times of its Weight

PAD GSM : 200 gsm, 240 gsm, 286 gsm, 300 gsm &

400 gsm

Dimenssion : 35 cm  $\times$  50 cm, 30 cm  $\times$  50 cm. 38cm  $\times$ 

 $46 \text{ cm}, 40 \text{ cm} \times 50 \text{ cm}.$ 

## **FEATURES:**

- # Absorbs all liquids with a hydrophilic design.
- # Firtst choice for leaks of aggressive acids, alkalis, solvent and unknown chemicals.
- # The yellow warning colour highlights potential hazard.
- # Highly absorbent, Fine Fiber Construction won't leave behind Liquids or Fiber Residue.
- # Exclusive Dimple pattern speeds wicking of liquid throughout mat for faster, easier cleanup.
- # Easy-tear perporations let you take only what you need, so less mat used and save Cost.
- # Ideal for used in laboratory, to lay under machinery or for wiping down dirty surfaces or containers.
- # Tough spunbond top layer won't rip, tear or fray and is UV resistant upto 12 month; provides long-term outdoor use without Degradation.